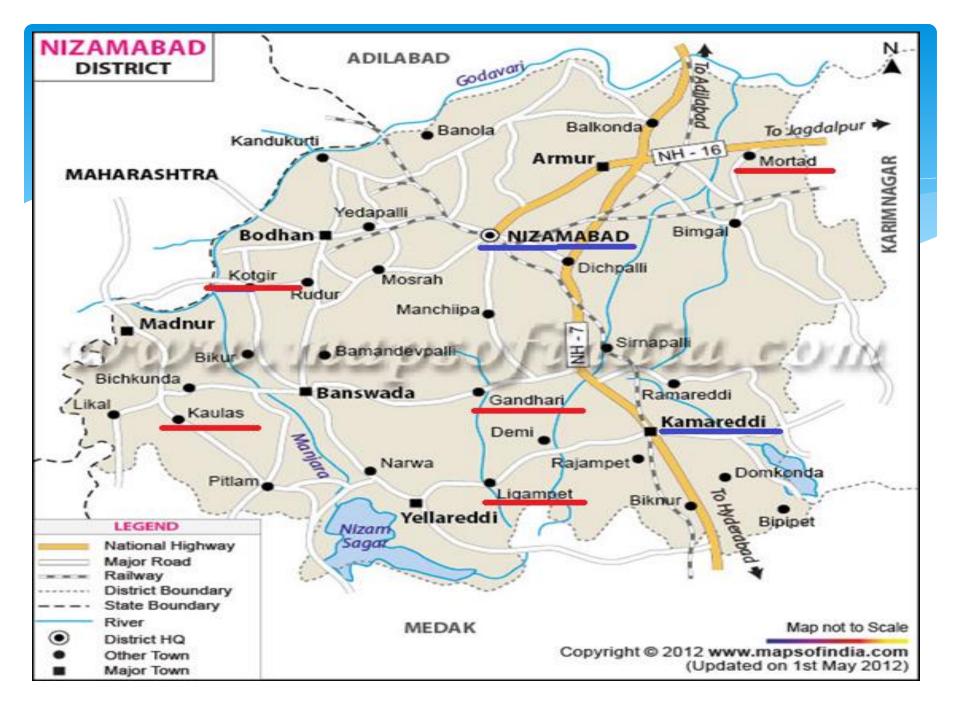

#### VILAGES SELECTED

| REVENUE<br>DIVISION | MANDAL    | DISTANCE<br>FROM<br>THE<br>DISTRICT<br>HQ | NAME OF THE<br>VILLAGE | DISTANCE<br>FROM THE<br>MANDAL HQ |
|---------------------|-----------|-------------------------------------------|------------------------|-----------------------------------|
| NIZAMABAD           | MORTHAD   | 75 KMs                                    | BATTAPUR               | 20 KMs                            |
| KAMAREDDY           | GANDHARI  | 50 KMs                                    | UTHNOOR                | 8 KMs                             |
| KAMAREDDY           | LINGAMPET | 80 KMs                                    | SHETPALLY              | 8 KMs                             |
| BODHAN              | KOTAGIRI  | 50 KMs                                    | HEGDOLI                | 6 KMs                             |
| BODHAN              | JUKKAL    | 90 KMs                                    | KOWLAS                 | 12 KMs                            |

#### ALLOTMENT OF VILLAGES

| REVENUE<br>DIVISION | MANDAL    | VILLAGE   | TEAM                      |
|---------------------|-----------|-----------|---------------------------|
| NIZAMABAD           | MORTHAD   | BATTAPUR  | TARUN REDDY & TEAM        |
| KAMAREDDY           | GANDHARI  | UTHNOORA  | LEISHINGAM KHEYI & TEAM   |
| KAMAREDDY           | LINGAMPET | SHETPALLY | SUMIT BASRA & TEAM        |
| BODHAN              | KOTAGIRI  | HEGDOLIE  | AKASH BHAIRANNAVAR & TEAM |
| BODHAN              | JUKKAL    | KOWLAS    | PUSHPENDER SINGH & TEAM   |